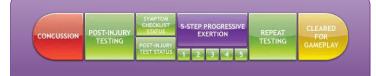

#### XLNTBrain-cog® Pre-Season Baseline Neuro-Cognitive Testing

Athletes take XLNTBrain-cog® neuro cognitive test to establish their baseline before playing at the start of the season

#### XLNTBrain-cog® Post-Concussion Testing

Post-concussion neuro-cognitive evaluations to monitor severity and recovery of concussions.

### XLNTBrain-tracker®

XLNTBrain-tracker® monitors the concussed athlete's recovery step by step giving quick visualization or detailed information on the athlete's progress.

# Gradual Return to Exertion Program

A program of supervised exercises that get the recovering athlete back to training gradually until it's safe to play again.